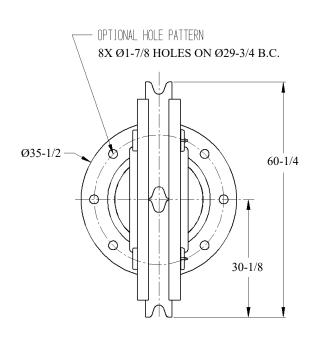

### DOUBLE SHEAVE FAIRLEAD FLANGE MOUNTED

#### **STANDARD FEATURES**

- Designed for Breaking Strength of 2-1/4" (58 mm) EIPS Wire Rope, 494,000 LBS, with 90° Wrap on the Sheave and 360° Rotation of Swivelhead
- Cast Steel Sheaves with Hardened Rope Groove for Longer Life
- Sealed Grease Lubricated Tapered Roller Bearings in Sheaves and Swivelhead
- Weld Down Mounting Base
- Epoxy Primer Coating

<sup>\*</sup> DIMENSIONS SUBJECT TO CHANGE WITHOUT NOTICE\*