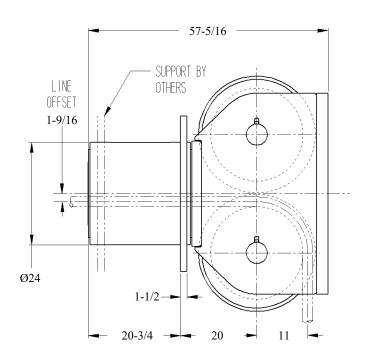

### DOUBLE SHEAVE FAIRLEAD FLANGE MOUNTED

#### **STANDARD FEATURES**

- Designed for Breaking Strength of 2-1/4" (58 mm) EIPS Wire Rope, 494,000 LBS, with 90° Wrap on the Sheave and 360° Rotation of Swivelhead
- Cast Steel Sheaves with Hardened Rope Groove for Longer Life
- Sealed Grease Lubricated Tapered Roller Bearings in Sheaves and Swivelhead
- Weld Down Mounting Base
- Epoxy Primer Coating

<sup>\*</sup> DIMENSIONS SUBJECT TO CHANGE WITHOUT NOTICE\*